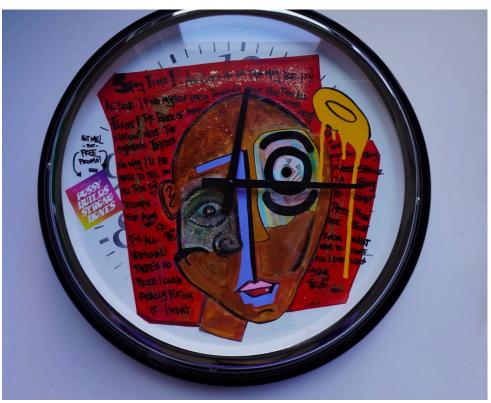

 $1080 \ Self \ Portrait$  Spray paint, acrylic paint, oil pastel, acrylic paint markers; Functional 18 in Wall Clock (Frame not included) \$5000

Story Time
Spray paint, acrylic paint, oil pastel, acrylic paint markers; Functional 23 ¾ in Wall Clock (Frame not included) \$2000