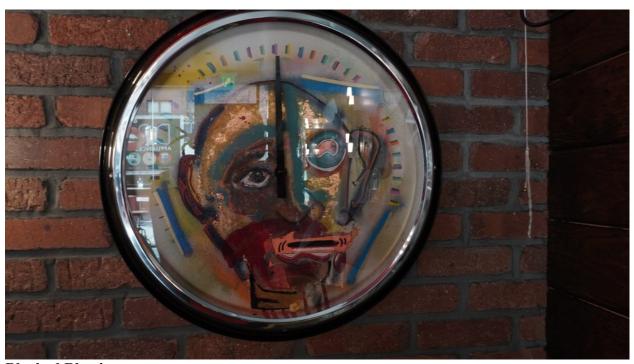

Struck by Reality
Spray paint, acrylic paint, oil pastel, acrylic paint markers; Functional 23 ¾ in Clock Frame Included \$8000

Noes Goes Spray paint, acrylic paint, oil pastel, acrylic paint markers; Functional 10  $^{3}$ 4 in Clock (Frame not included) \$2000