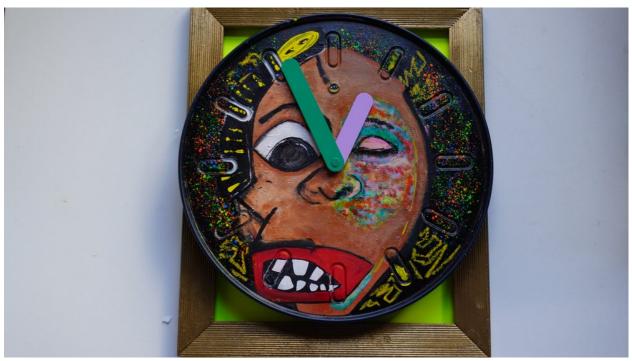

 $1080 \ Self \ Portrait$  Spray paint, acrylic paint, oil pastel, acrylic paint markers; Functional 18 in Wall Clock (Frame not included) \$5000

Story Time
Spray paint, acrylic paint, oil pastel, acrylic paint markers; Functional 23 ¾ in Wall Clock (Frame not included) \$2000