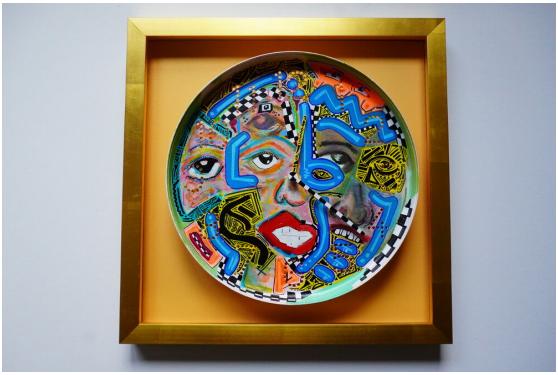

Kemet's Mystery
Spray paint, acrylic paint, oil pastel, acrylic paint markers; Functional 10in Wall Clock (Frame not included)
\$800

Third Eye Blind
Spray paint, acrylic paint, oil pastel, acrylic paint markers; Functional 13in Wall Clock (Frame not included)
\$300