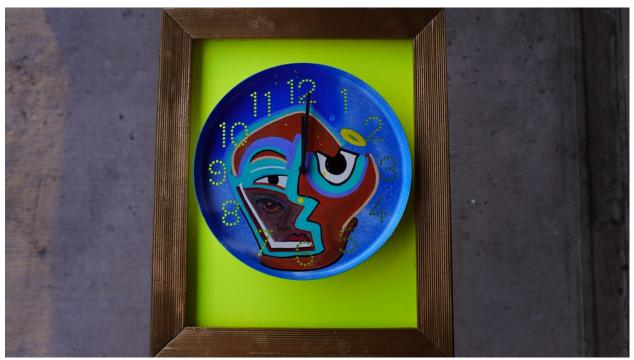

Struck by Reality
Spray paint, acrylic paint, oil pastel, acrylic paint markers; Functional 23 ¾ in Clock Frame Included \$8000

Noes Goes Spray paint, acrylic paint, oil pastel, acrylic paint markers; Functional 10  $^{3}$ 4 in Clock (Frame not included) \$2000