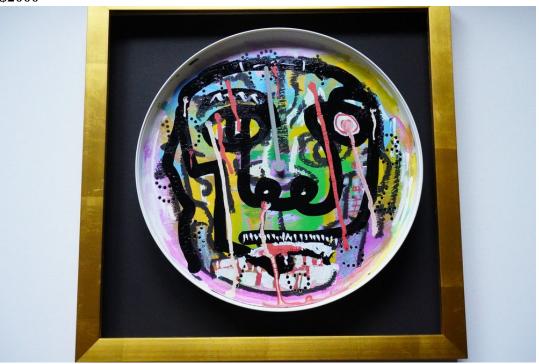

 $Lurkin' \\ \text{Spray paint, acrylic paint, oil pastel, acrylic paint markers; Non-Functional 10in Wall Clock (Frame not included)} \\ \$800$ 

St. Nick; Phase 2.jpg
Spray paint, acrylic paint, oil pastel, acrylic paint markers; Functional 11 ¾ in Wall Clock (Frame not included) \$500