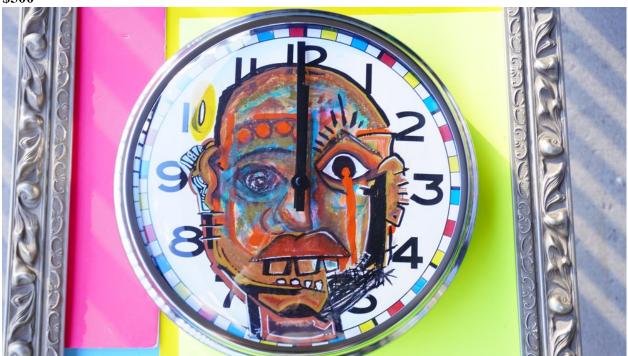

Kemet's Mystery
Spray paint, acrylic paint, oil pastel, acrylic paint markers; Functional 10in Wall Clock (Frame not included)
\$800

Third Eye Blind
Spray paint, acrylic paint, oil pastel, acrylic paint markers; Functional 13in Wall Clock (Frame not included)
\$300