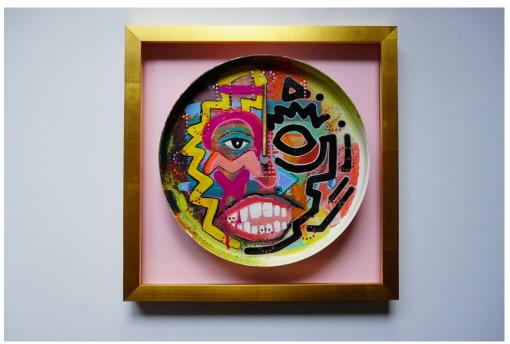

She's Gotta Have It Spray paint, acrylic paint, oil pastel, acrylic paint markers; Functional 14 in Clock (Frame Not Included) \$2000

Vitiligo Vic
Spray paint, acrylic paint, oil pastel, acrylic paint markers; Functional 10 in Clock (Frame Not Included)
\$500