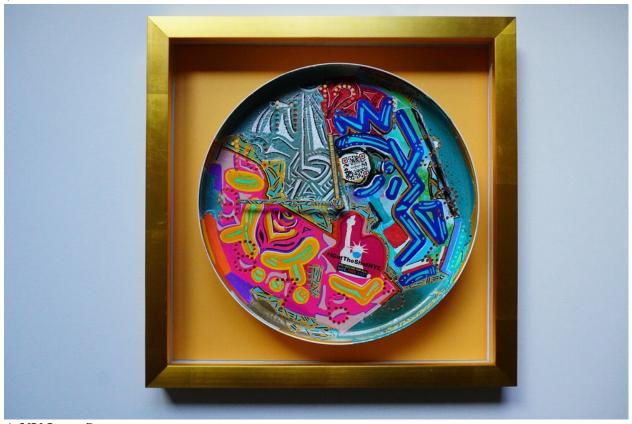

Supremacy
Spray paint, acrylic paint, oil pastel, acrylic paint markers; Functional 14 in Clock (Frame not included)
\$1080

Skateboard P
Spray paint, acrylic paint markers, oil pastels \$1080

Blocked Blessings
Spray paint, acrylic paint, plasti dip, oil pastels, acrylic paint markers, gold leaf; Functional 23 ¾ in Wall Clock (Frame not included)
\$3000