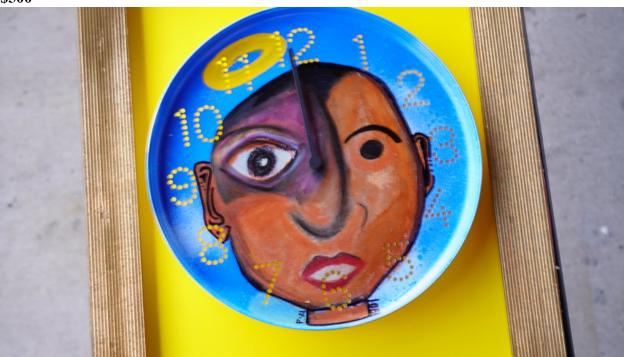

Mega Bad Mind Spray paint, acrylic paint, oil pastel, acrylic paint markers; Functional 10  $^{3}$ 4 in Clock (Frame not included) \$2000

Black Don't Crack Spray paint, acrylic paint, oil pastel, acrylic paint markers; Functional 10  $^{3}$ 4 in Clock (Frame not included) \$3000