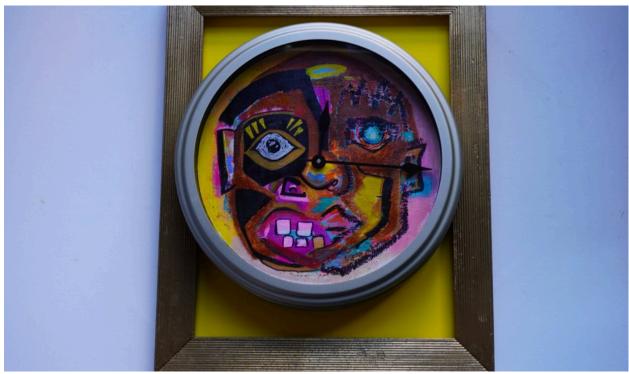

Kemet's Mystery
Spray paint, acrylic paint, oil pastel, acrylic paint markers; Functional 10in Wall Clock (Frame not included)
\$800

Third Eye Blind
Spray paint, acrylic paint, oil pastel, acrylic paint markers; Functional 13in Wall Clock (Frame not included)
\$300