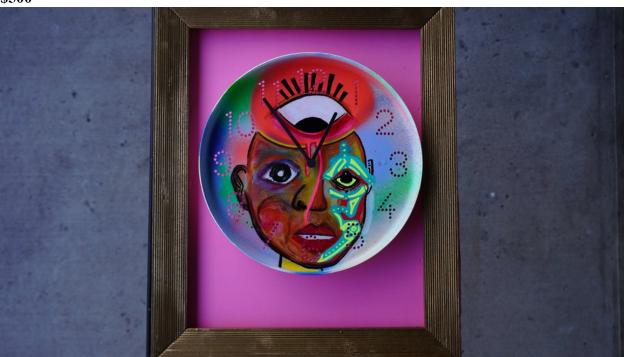

Struck by Reality
Spray paint, acrylic paint, oil pastel, acrylic paint markers; Functional 23 ¾ in Clock Frame Included \$8000

Noes Goes Spray paint, acrylic paint, oil pastel, acrylic paint markers; Functional 10  $^{3}$ 4 in Clock (Frame not included) \$2000