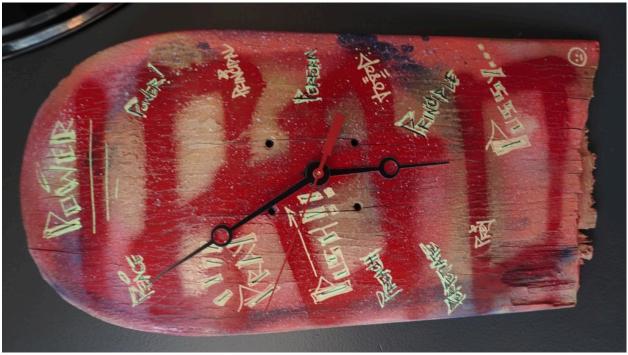

This Was Inspired By
Spray paint, acrylic paint, oil pastel, acrylic paint markers; Functional 10 ¾ in Wall Clock (Frame not included)
\$3000

P.O.F HOV
Spray paint, acrylic paint, oil pastel, acrylic paint markers; Functional 10in Wall Clock (Frame not included) \$500