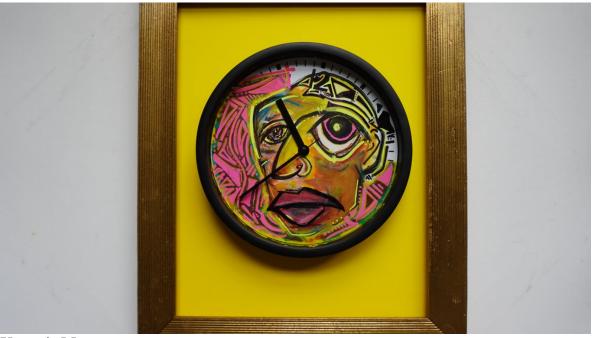

Struck by Reality
Spray paint, acrylic paint, oil pastel, acrylic paint markers; Functional 23 ¾ in Clock Frame Included \$8000

Noes Goes Spray paint, acrylic paint, oil pastel, acrylic paint markers; Functional 10  $^{3}$ 4 in Clock (Frame not included) \$2000