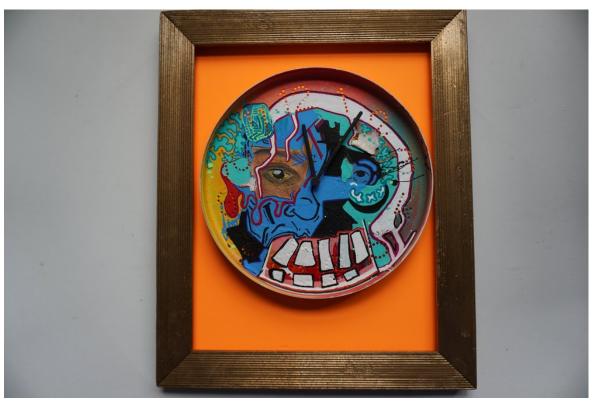

Struck by Reality
Spray paint, acrylic paint, oil pastel, acrylic paint markers; Functional 23 ¾ in Clock Frame Included \$8000

Noes Goes Spray paint, acrylic paint, oil pastel, acrylic paint markers; Functional 10  $^{3}$ 4 in Clock (Frame not included) \$2000