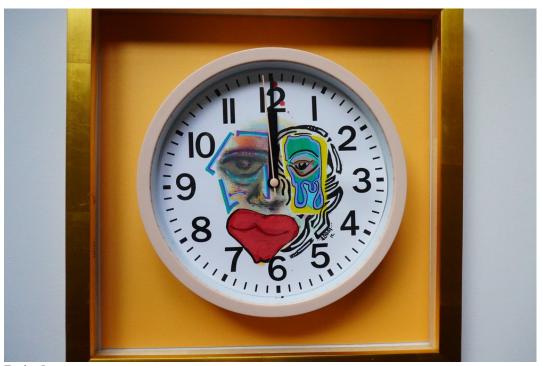

She's Gotta Have It Spray paint, acrylic paint, oil pastel, acrylic paint markers; Functional 14 in Clock (Frame Not Included) \$2000

Vitiligo Vic
Spray paint, acrylic paint, oil pastel, acrylic paint markers; Functional 10 in Clock (Frame Not Included)
\$500