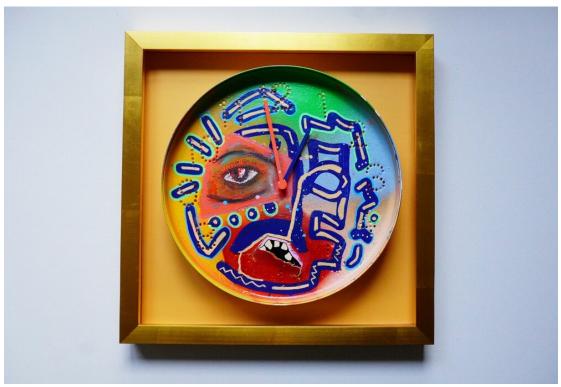

Struck by Reality
Spray paint, acrylic paint, oil pastel, acrylic paint markers; Functional 23 ¾ in Clock Frame Included \$8000

Noes Goes Spray paint, acrylic paint, oil pastel, acrylic paint markers; Functional 10  $^{3}$ 4 in Clock (Frame not included) \$2000