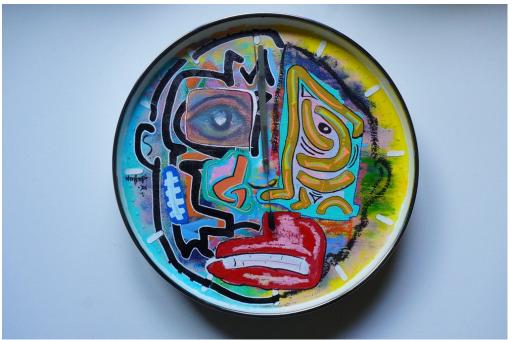

Swole Lips
Spray paint, acrylic paint, oil pastel, acrylic paint markers; Functional 10 in Clock (Frame not Included)
\$500

Insane in the Man Dem Brain
Spray paint, acrylic paint, oil pastel, acrylic paint markers; Functional 10 in Clock (Frame not included)
\$500