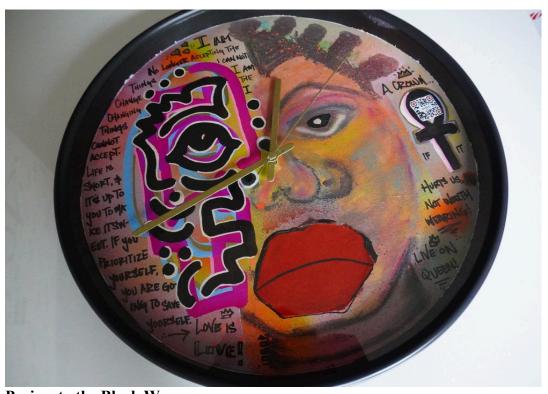

Single Dad
Spray paint, acrylic paint, oil pastel, acrylic paint markers; Functional 16in Wall Clock (Frame not included)
\$2000

Praises to the Black Woman Spray paint, acrylic paint, oil pastel, acrylic paint markers; Functional 14in Wall Clock (Frame not included) \$2000